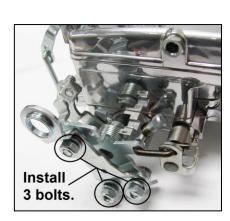

## GM Throttle Extension Lever P/N 1952

- 1. Bolt the lever in position shown using the 3 sets of fasteners.
- Please check for full throttle lever travel without binding or interference.
   An air cleaner spacer may be needed depending on which air cleaner assembly that you use.