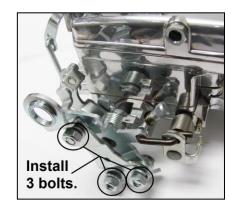

## GM Throttle Extension Lever P/N 1952

- 1. Bolt the lever in position shown using the 3 sets of fasteners.
- 2. Please check for full throttle lever travel without binding or interference. An air cleaner spacer may be needed depending on which air cleaner assembly that you use.