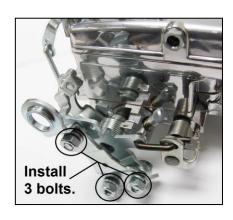

## GM Throttle Extension Lever P/N 1952

- 1. Bolt the lever in position shown using the 3 sets of fasteners.
- Please check for full throttle lever travel without binding or interference.
   An air cleaner spacer may be needed depending on which air cleaner assembly that you use.